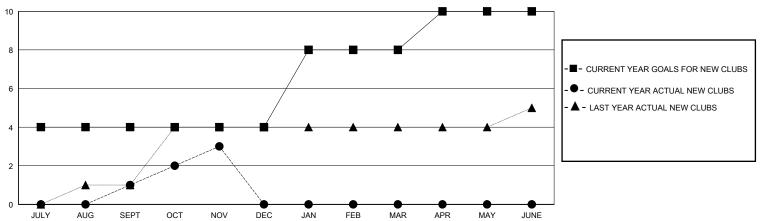

## MONTHLY MEMBERSHIP PROGRESS REPORT

District 324 I

GMT: LOCATION INDIA GMT CA

| QUARTER GOAL ACTUAL MEMBERS                                                                                                                                                                                                                                                                                                                                                                                   |               |               |             |               |               |    |     |                                                    |  |
|---------------------------------------------------------------------------------------------------------------------------------------------------------------------------------------------------------------------------------------------------------------------------------------------------------------------------------------------------------------------------------------------------------------|---------------|---------------|-------------|---------------|---------------|----|-----|----------------------------------------------------|--|
| QUARTER         NEW CLUB GOAL         NEW CLUBS         DROPPED CLUBS           JULY/AUG/SEPT         4         1         0           JULY/AUG/SEPT         50         171         48           OCT/NOV/DEC         0         2         0         0         0         59         8           JAN/FEB/MAR         4         0         0         0         JAN/FEB/MAR         50         0         0         0 |               | Club          | os          |               |               |    |     |                                                    |  |
| QUARTER         MEMBERS GOAL         MEMBERS (including 1)           JULY/AUG/SEPT         4         1         0         JULY/AUG/SEPT         50         171         48           OCT/NOV/DEC         0         2         0         OCT/NOV/DEC         50         59         8           JAN/FEB/MAR         4         0         0         JAN/FEB/MAR         50         0         0                       |               | RESULTS FOR   | R 2024-2025 |               |               |    |     |                                                    |  |
| OCT/NOV/DEC 0 2 0 OCT/NOV/DEC 50 59 8 JAN/FEB/MAR 4 0 0 0 JAN/FEB/MAR 50 0 0                                                                                                                                                                                                                                                                                                                                  | QUARTER       | NEW CLUB GOAL | NEW CLUBS   | DROPPED CLUBS | QUARTER MEME  |    |     | DROPPED<br>MEMBERS ACTUAL<br>(including transfers) |  |
| JAN/FEB/MAR 4 0 0 JAN/FEB/MAR 50 0 0                                                                                                                                                                                                                                                                                                                                                                          | JULY/AUG/SEPT | 4             | 1           | 0             | JULY/AUG/SEPT | 50 | 171 | 48                                                 |  |
| JOHN LEMINA                                                                                                                                                                                                                                                                                                                                                                                                   | OCT/NOV/DEC   | 0             | 2           | 0             | OCT/NOV/DEC   | 50 | 59  | 8                                                  |  |
| APR/MAY/JUNE         2         0         0         APR/MAY/JUNE         50         0         0                                                                                                                                                                                                                                                                                                                | JAN/FEB/MAR   | 4             | 0           | 0             | JAN/FEB/MAR   | 50 | 0   | 0                                                  |  |
|                                                                                                                                                                                                                                                                                                                                                                                                               | APR/MAY/JUNE  | 2             | 0           | 0             | APR/MAY/JUNE  | 50 | 0   | 0                                                  |  |