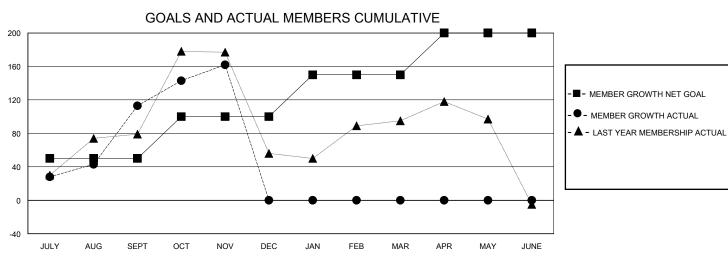

## MONTHLY MEMBERSHIP PROGRESS REPORT

District 324 I

GMT: LOCATION INDIA GMT CA

| QUARTER GOAL ACTUAL MEMBERS                                                                                                                                                                                                                                                                                                                                                                                   |               |               |             |               |               |    |     |                                                    |  |
|---------------------------------------------------------------------------------------------------------------------------------------------------------------------------------------------------------------------------------------------------------------------------------------------------------------------------------------------------------------------------------------------------------------|---------------|---------------|-------------|---------------|---------------|----|-----|----------------------------------------------------|--|
| QUARTER         NEW CLUB GOAL         NEW CLUBS         DROPPED CLUBS           JULY/AUG/SEPT         4         1         0           JULY/AUG/SEPT         50         171         48           OCT/NOV/DEC         0         2         0         0         0         59         8           JAN/FEB/MAR         4         0         0         0         JAN/FEB/MAR         50         0         0         0 |               | Club          | os          |               |               |    |     |                                                    |  |
| QUARTER         MEMBERS GOAL         MEMBERS (including 1)           JULY/AUG/SEPT         4         1         0         JULY/AUG/SEPT         50         171         48           OCT/NOV/DEC         0         2         0         OCT/NOV/DEC         50         59         8           JAN/FEB/MAR         4         0         0         JAN/FEB/MAR         50         0         0                       |               | RESULTS FOR   | R 2024-2025 |               |               |    |     |                                                    |  |
| OCT/NOV/DEC 0 2 0 OCT/NOV/DEC 50 59 8 JAN/FEB/MAR 4 0 0 0 JAN/FEB/MAR 50 0 0                                                                                                                                                                                                                                                                                                                                  | QUARTER       | NEW CLUB GOAL | NEW CLUBS   | DROPPED CLUBS | QUARTER MEME  |    |     | DROPPED<br>MEMBERS ACTUAL<br>(including transfers) |  |
| JAN/FEB/MAR 4 0 0 JAN/FEB/MAR 50 0 0                                                                                                                                                                                                                                                                                                                                                                          | JULY/AUG/SEPT | 4             | 1           | 0             | JULY/AUG/SEPT | 50 | 171 | 48                                                 |  |
| JOHN LEMINA                                                                                                                                                                                                                                                                                                                                                                                                   | OCT/NOV/DEC   | 0             | 2           | 0             | OCT/NOV/DEC   | 50 | 59  | 8                                                  |  |
| APR/MAY/JUNE         2         0         0         APR/MAY/JUNE         50         0         0                                                                                                                                                                                                                                                                                                                | JAN/FEB/MAR   | 4             | 0           | 0             | JAN/FEB/MAR   | 50 | 0   | 0                                                  |  |
|                                                                                                                                                                                                                                                                                                                                                                                                               | APR/MAY/JUNE  | 2             | 0           | 0             | APR/MAY/JUNE  | 50 | 0   | 0                                                  |  |